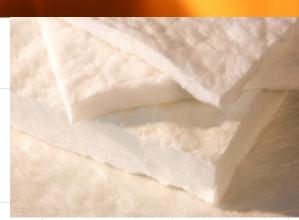

## CERMEX® BK2100SW NEEDLED BLANKET

CERMEX® BK2100SW BLANKET is a low biopersistence blanket that has excellent thermal stabilty, low heat storage, and is immune to thermal shock. CERMEX® BK2100SW has excellent non-wetting properties with molten aluminum, and is resistant to most chemicals, with the exception of hydrofluouric acid, strong alkalies, and phosphoric acid.