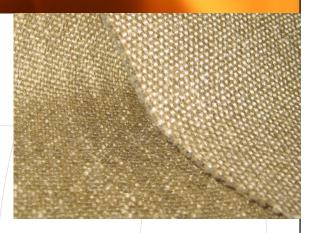

## ARMATEX® FIRESTAR 35

ARMATEX<sup>®</sup> FIRESTAR 35 is a medium weight fiberglass fabric treated with a proprietary refractory mineral coating that greatly enhances the resistance to burn-through, flame impingement, abrasion, sparks and molten splash and corrosion. It also greatly improves the thermal properties of the fabric. ARMATEX<sup>®</sup> FIRESTAR 35 is designed for use in welding protection and drop cloths, removable thermal insulation jackets, stress relieving blankets and thermal barriers.

## AVERAGE PHYSICAL PROPERTIES

| Coating                    | Proprietary refractory mineral coating |             |
|----------------------------|----------------------------------------|-------------|
| Color                      | Gold                                   |             |
| Width, inches              | 60 (+/- 5%)                            |             |
| Thickness, inches, nominal | 0.060                                  |             |
| Weight, oz/sq yd, nominal  | 35                                     |             |
| Temperature Rating         |                                        |             |
| Base Fabric                | 1000° F • 538° C                       |             |
| Coated Fabric              | 1500° F • 815° C, 30 mins              | 1 side      |
|                            | 2000° F • 1093° C, transier            | nt exposure |
| Standard Roll Size         | 25 LY x 95 lbs.                        |             |
|                            | · \                                    |             |