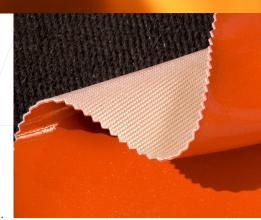

## ARMATEX® SS 25/ SILICONE COATED SILICA

ARMATEX® SS 25 SILICONE COATED SILICA is comprised of a silica fabric coated one side with silicone rubber. An ideal product for heavy-duty protection of equipment and personnel, ARMATEX® SS 25 SILICONE COATED SILICA has a higher temperature capability and higher strength base fabric than traditional welding fabric, and the coated material has excellent abrasion resistance.